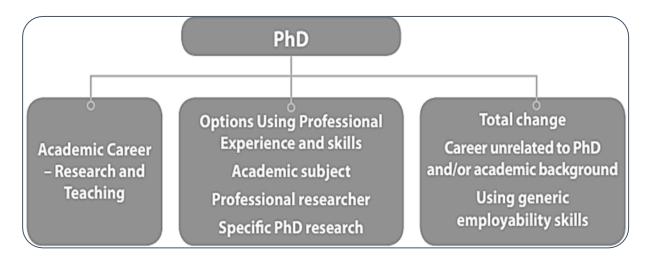

# **Support for HDRs**

Kelly Kendall-Jones

**Career Development Consultant** 

# Where are you, right now?

Designing your career is a process,

not something that will happen two weeks after submitting your thesis or completing your higher degree ...

so it is important you start thinking about this now.

### 10 ways to make the most of your time as a PhD student:

- 1. Network and get online. ...
- 2. Conferences. ... Be strategic!
- If you can, teach and get a Higher
   Education Academy accreditation for it. ...
- 4. Host a symposium, conference or workshop. ...
- 5. Apply for funding. ...
- 6. Do some outreach work. ...

- 7. Host an event for other postgraduates. ...
- 8. Run a project. ...
- 9. Be interdisciplinary, go to other seminars in your university. ...
- 10. Develop a thick skin. ...

https://www.theguardian.com/higher-education-network/2014/nov/25/10ways-to-make-the-most-of-your-time-as-a-phd-student